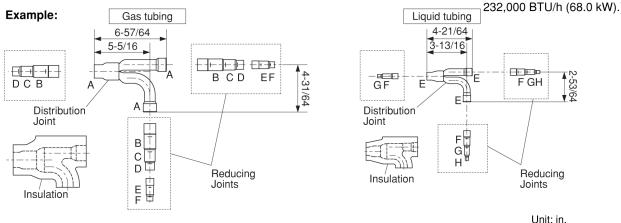

## APR-P680BA Heat Pump: Distribution Joint Kit

Building Life.

| Job Name:     | Approval:     |  |
|---------------|---------------|--|
| Location:     | Date:         |  |
| Engineer:     | Construction: |  |
| Submitted to: | Unit #:       |  |
| Submitted by: |               |  |
| Reference:    |               |  |

## 4. APR-P680BA

Use: For indoor unit (Capacity after distribution joint is greater than 76,400 BTU/h (22.4 kW) and no more than

| Size | Part A | Part B | Part C | Part D | Part E | Part F | Part G | Part H |
|------|--------|--------|--------|--------|--------|--------|--------|--------|
| Inch | 1 1/8" | 1 1/8" | 7/8"   | 3/4"   | 5/8"   | 1/2"   | 3/8"   | 1/4"   |